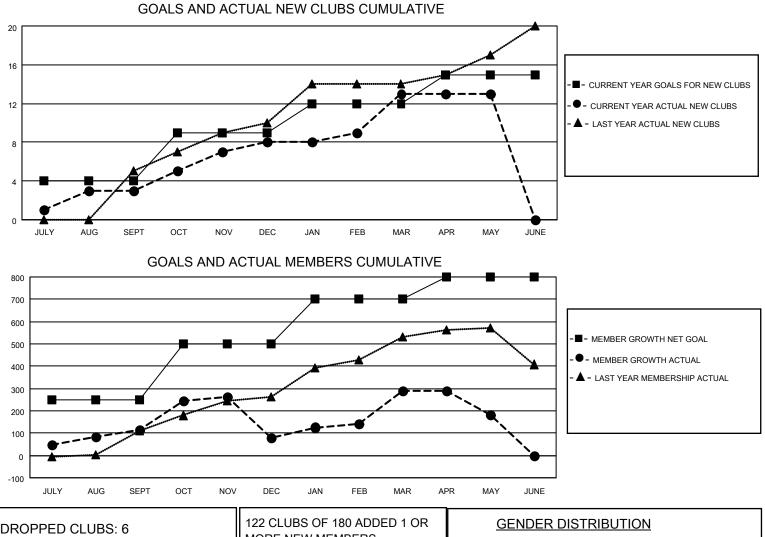

## LOCATION INDIA

District 318 E

Results as of: 5/31/2023

| Clubs                 |               |           |               | Members               |                         |                         |                                                    |
|-----------------------|---------------|-----------|---------------|-----------------------|-------------------------|-------------------------|----------------------------------------------------|
| RESULTS FOR 2022-2023 |               |           |               | RESULTS FOR 2022-2023 |                         |                         |                                                    |
| QUARTER               | NEW CLUB GOAL | NEW CLUBS | DROPPED CLUBS | QUARTER ME            | MBER GROWTH NET<br>GOAL | MEMBER GROWTH<br>ACTUAL | DROPPED<br>MEMBERS ACTUAL<br>(including transfers) |
| JULY/AUG/SEPT         | 4             | 3         | 1             | JULY/AUG/SEPT         | 250                     | 255                     | 133                                                |
| OCT/NOV/DEC           | 5             | 5         | 3             | OCT/NOV/DEC           | 250                     | 288                     | 286                                                |
| JAN/FEB/MAR           | 3             | 5         | 2             | JAN/FEB/MAR           | 200                     | 369                     | 139                                                |
| APR/MAY/JUNE          | 3             | 0         | 0             | APR/MAY/JUNE          | 100                     | 62                      | 156                                                |

| DROPPED CLUBS: 6 |     | 122 CLUBS OF 180 ADDED 1 OR<br>MORE NEW MEMBERS | GENDER DISTRIBUTION                   |                |
|------------------|-----|-------------------------------------------------|---------------------------------------|----------------|
|                  |     |                                                 | MALE                                  | 5,027 (77.51%) |
|                  |     |                                                 | FEMALE                                | 1,459 (22.49%) |
| DROPPED MEMBERS  |     |                                                 | NON BINARY                            | 0 (0.00%)      |
|                  |     |                                                 | PREFER NOT TO ANSWER                  | 0 (0.00%)      |
| DECEASED         | 24  |                                                 |                                       |                |
| CLUB CANCELLED   | 138 | CLICK HERE FOR CUMULATIVE                       | TOTAL FAMILY UNIT MEMBERS             | 2,481          |
| OTHER            | 552 | MEMBERSHIP DATA                                 |                                       |                |
| TOTAL            | 714 |                                                 | FAMILY MEMBERS PAYING HALF DUES 1,308 |                |
|                  |     |                                                 |                                       |                |